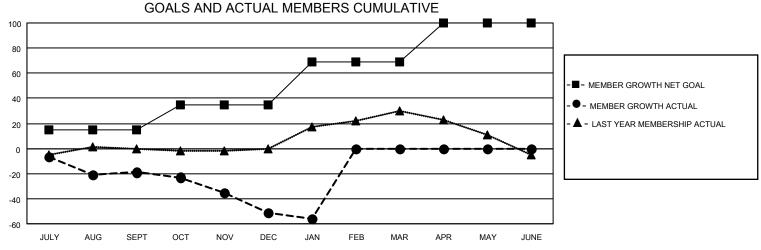

## MONTHLY MEMBERSHIP PROGRESS REPORT

LOCATION MAINE District 41 Results as of: 1/31/2023

| Clubs RESULTS FOR 2022-2023 |   |   |   | Members RESULTS FOR 2022-2023 |    |    |    |
|-----------------------------|---|---|---|-------------------------------|----|----|----|
|                             |   |   |   |                               |    |    |    |
| JULY/AUG/SEPT               | 0 | 0 | 0 | JULY/AUG/SEPT                 | 15 | 32 | 47 |
| OCT/NOV/DEC                 | 0 | 0 | 0 | OCT/NOV/DEC                   | 20 | 57 | 76 |
| JAN/FEB/MAR                 | 0 | 0 | 1 | JAN/FEB/MAR                   | 34 | 22 | 23 |
| APR/MAY/JUNE                | 0 | 0 | 0 | APR/MAY/JUNE                  | 31 | 0  | 0  |

## GOALS AND ACTUAL NEW CLUBS CUMULATIVE





| DROPPED CLUBS: 1 |     | 36 CLUBS OF 72 ADDED 1 OR<br>MORE NEW MEMBERS | GENDER DISTRIBUTION                 |                                |  |
|------------------|-----|-----------------------------------------------|-------------------------------------|--------------------------------|--|
|                  |     |                                               | MALE<br>FEMALE                      | 1,241 (64.84%)<br>673 (35.16%) |  |
| DROPPED MEMBERS  |     |                                               | NON BINARY PREFER NOT TO ANSWER     | 0 (0.00%)<br>0 (0.00%)         |  |
| DECEASED         | 25  |                                               | TREFERENCE TO ANSWER                | 0 (0.0070)                     |  |
| CLUB CANCELLED   | 0   | CLICK HERE FOR CUMULATIVE